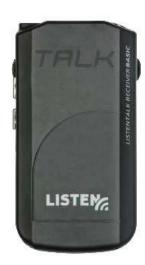

## **Everything You Need To Communicate Clearly**

LKR - 12
Receiver BASIC

One-way
communication

Volume Control

LED Battery
Status Indicator