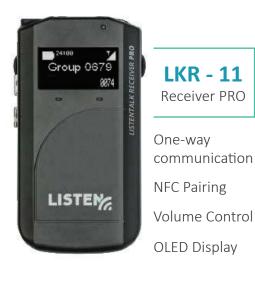

## **Everything You Need To Communicate Clearly**

LKR - 12
Receiver BASIC

One-way
communication

Volume Control

LED Battery
Status Indicator