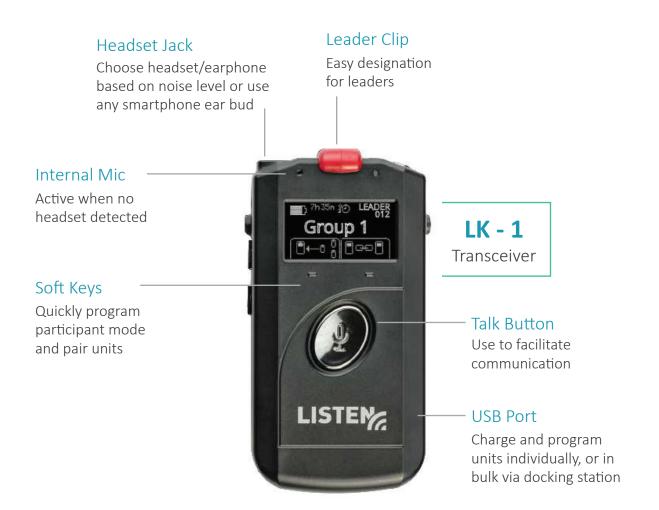

## ListenTALK **Technology**

A Wireless Group Communication Solution

This wireless solution delivers clear, encrypted audio to groups in any environment. With one-way or two-way communication options, participants can stay in listen-only mode, or presenters can enable back and forth engagement. Initially designed as an assistive listening device for challenging noise environments, this collaboration system allows presenters, leaders, and guides to communicate clearly without having to shout or whisper. With cell-phone quality audio, you can trust that everyone is receiving a crystal-clear connection.